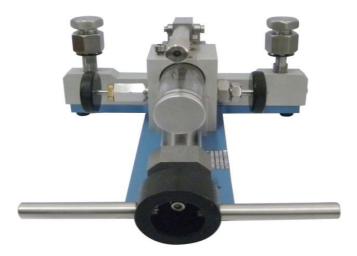

# **AK671A Hydraulic Comparator**

### **Product Description**

AK671A Hydraulic comparator consists of hand pump, lead screw, shut off valve, F-adjust valve, oil tank and out put interface. It is stable compression and easy operation. It can extensively be used in the field work. It provides pressure for calibrating pressure gauges.