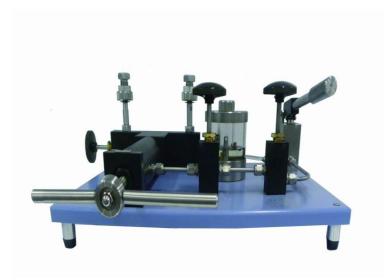

# **AK675 Hydraulic Comparator**

## **Product Description**

AK675 Hydraulic Comparator is made of hand-pump, lead screw, booster valve, shut-off valve and output interface. It provides required pressure with the whole system by hand pump and use the fine adjustment valve. It is easy to operate and labor-saving according to the hydraulic drive plunger pushing the small one.