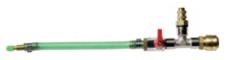

## Part-No. Description

1502 Test pipe stopper 1 pcs HPU 8/15

1505 Test pipe stopper 1 pcs HPU 8/15 W

1501 Pipe stopper HU 8/15 1 pcs

2089 Filling armature with manometer 0–4 bar

2090 Test armature for the leak test with air 1 pcs