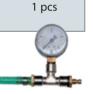

## Part-No. Description

1502 Test pipe stopper 1 pcs HPU 8/15

1505 Test pipe stopper 1 pcs HPU 8/15 W

1501 Pipe stopper HU 8/15 1 pcs

2089 Filling armature with manometer 0–4 bar

2090 Test armature for the leak test with air 1 pcs