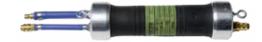

## Part-No. Description

1502 Test pipe stopper 1 pcs HPU 8/15

1505 Test pipe stopper 1 pcs HPU 8/15 W

1501 Pipe stopper HU 8/15 1 pcs

2089 Filling armature with manometer 0–4 bar

2090 Test armature for the leak test with air 1 pcs

2091 Digital manometer with hose, 1 m 1 pcs

| 2107 | Sliding and filling rod, 2 m   | 4 pcs |
|------|--------------------------------|-------|
| 2108 | Sliding and filling rod, 1 m   | 1 pcs |
| 2109 | Sliding and filling rod, 0,5 m | 2 pcs |