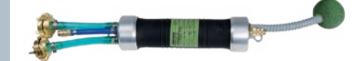

## Part-No. Description

1502 Test pipe stopper 1 pcs HPU 8/15

1505 Test pipe stopper 1 pcs HPU 8/15 W

1501 Pipe stopper HU 8/15 1 pcs

2089 Filling armature with manometer 0–4 bar

2090 Test armature for the leak test with air 1 pcs