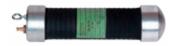

## Part-No. Description

1502 Test pipe stopper 1 pcs HPU 8/15

1505 Test pipe stopper 1 pcs HPU 8/15 W

1501 Pipe stopper HU 8/15 1 pcs

2089 Filling armature with manometer 0–4 bar

2090 Test armature for the leak test with air 1 pcs