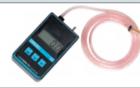

2091 Digital manometer with hose, 1 m 1 pcs

| 2107 | Sliding and filling rod, 2 m   | 4 pcs |
|------|--------------------------------|-------|
| 2108 | Sliding and filling rod, 1 m   | 1 pcs |
| 2109 | Sliding and filling rod, 0,5 m | 2 pcs |