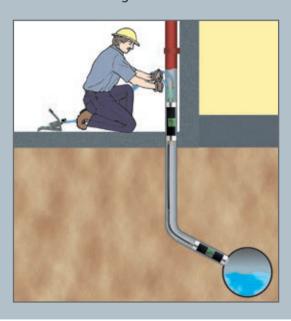

## **TESTING SET FOR HOUSE CONNECTIONS DS 8/15**

This set is used for DN 80 to 150 mm pipe leak tests using air as the testing medium. They can be used both in straight sections of the pipe and in section with round or sharp bends or knee pieces up to 90 degrees. The set consists of a digital pressure gauge and all the necessary fittings and accessories for carrying out leak tests according to DIN EN 1610.