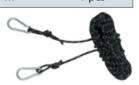

0.



| 2106 | Reduction MINI/V – 7,2/R | 1 pcs |
|------|--------------------------|-------|
|      |                          |       |
| 2085 | Reduction MINI/R – 7,2/V | 1 pcs |
|      |                          |       |



## **Accessories and spare parts:**

## Part-No. Description

1502 Test pipe stopper 1 pcs HPU 8/15



1505 Test pipe stopper 1 pcs HPU 8/15 W



1501 Pipe stopper HU 8/15 1 pcs



2089 Filling armature with manometer 0–4 bar



2090 Test armature for the leak test with air 1 pcs



2091 Digital manometer with hose, 1 m 1 pcs



| 2107 | Sliding and filling rod, 2 m   | 4 pcs |
|------|--------------------------------|-------|
| 2108 | Sliding and filling rod, 1 m   | 1 pcs |
| 2109 | Sliding and filling rod, 0,5 m | 2 pcs |

2095 Rope with snap hooks, 10 m 1 pcs



50243 Portable case 1 pcs