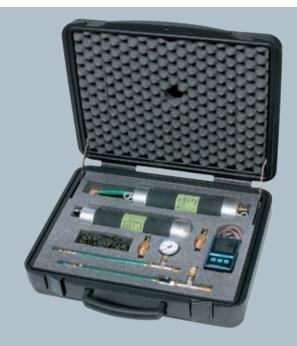

## **TESTING SET FOR HOUSE CONNECTIONS DS 8/15**

This set is used for DN 80 to 150 mm pipe leak tests using air as the testing medium. They can be used both in straight sections of the pipe and in section with round or sharp bends or knee pieces up to 90 degrees. The set consists of a digital pressure gauge and all the necessary fittings and accessories for carrying out leak tests according to DIN EN 1610.

## **Accessories and spare parts:**

## Part-No. Description

1502 Test pipe stopper 1 pcs HPU 8/15

1505 Test pipe stopper 1 pcs HPU 8/15 W

1501 Pipe stopper HU 8/15 1 pcs

2089 Filling armature with manometer 0–4 bar

2090 Test armature for the leak test with air 1 pcs

2091 Digital manometer with hose, 1 m 1 pcs

| 2107 | Sliding and filling rod, 2 m   | 4 pcs |
|------|--------------------------------|-------|
| 2108 | Sliding and filling rod, 1 m   | 1 pcs |
| 2109 | Sliding and filling rod, 0,5 m | 2 pcs |

2095 Rope with snap hooks, 10 m 1 pcs

50243 Portable case 1 pcs